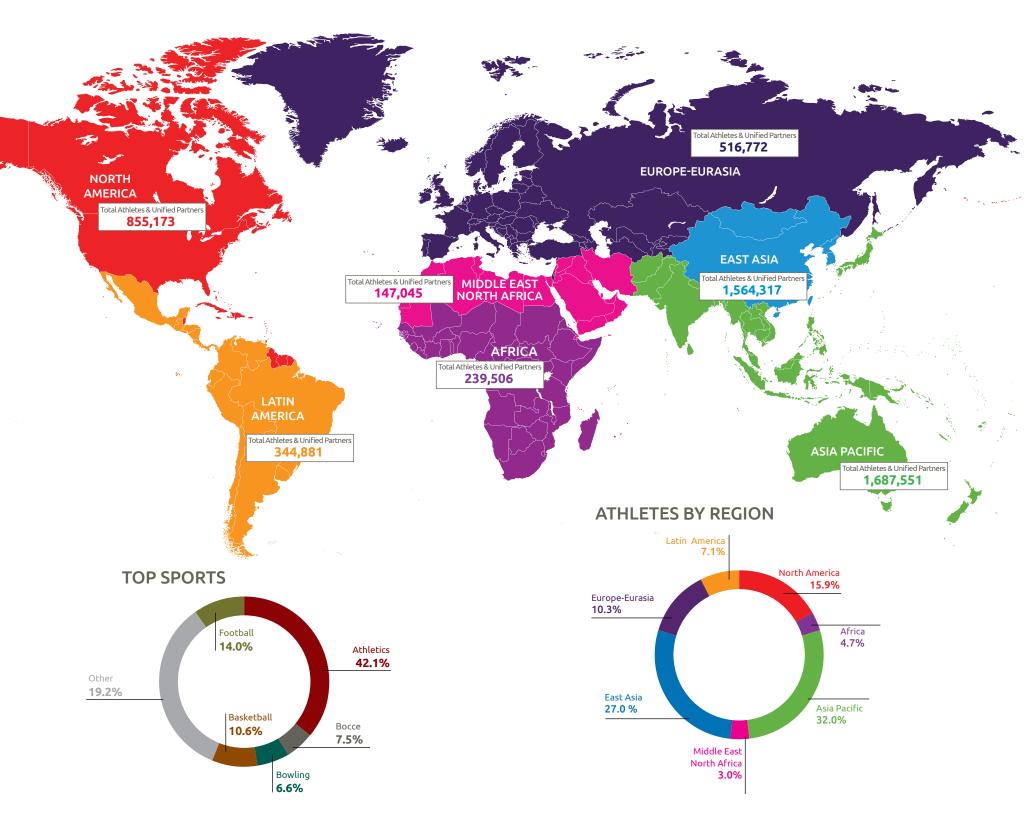

19

**UNIFIED SPORTS** 

TOTAL TEAMMATES

UNIFIED PARTNERS 1,057

1,797

ATHLETES 740

1,382 LICENSED VOLUNTEERS 119

Special Olympics Reach by Global Region

#### **NORTH AMERICA**

| Athletes               | 742,807 | Athlete Growth (2014-15) | 2.1%  |
|------------------------|---------|--------------------------|-------|
| Coaches                | 124,358 | Coaches Growth           | 1.1%  |
| Volunteers             | 681,890 | Volunteer Growth         | 6.4%  |
| Youth Leadership       | 34,132  | Youth Leadership Growth  | 52.2% |
| Healthy Athletes Exams | 57,708  |                          |       |
| UNIFIED SPORTS         |         |                          |       |
| Athletes               | 106,776 | Unified Athlete Growth   | 55.2% |
| Unified Partners       | 112 366 | Unified Partner Growth   | 50 0% |

#### **LATIN AMERICA**

| Atmetes                | 334,013 | Athlete Growth (2014-13) | 3.0 % |
|------------------------|---------|--------------------------|-------|
| Coaches                | 24,078  | Coaches Growth           | 10.2% |
| Volunteers             | 35,776  | Volunteer Growth         | 5.0%  |
| Youth Leadership       | 984     | Youth Leadership Growth  | 18.0% |
| Healthy Athletes Exams | 5,460   |                          |       |
| HAUFIED CROPTS         |         |                          |       |

#### **AFRICA**

| Athletes               | 219,269 | Athlete Growth (2014-15) | 14.7%  |
|------------------------|---------|--------------------------|--------|
| Coaches                | 20,723  | Coaches Growth           | 17.2%  |
| Volunteers             | 24,677  | Volunteer Growth         | 34.8%  |
| Youth Leadership       | 1,159   | Youth Leadership Growth  | 150.3% |
| Healthy Athletes Exams | 9,694   |                          |        |
| UNIFIED SPORTS         |         |                          |        |
| Athletes               | 29,029  | Unified Athlete Growth   | 87.8%  |
| Unified Partners       | 20,237  | Unified Partner Growth   | 92.2%  |

## **EUROPE-EURASIA**

| Athletes                | 485,647 | Athlete Growth (2014-15) | -6.6% |
|-------------------------|---------|--------------------------|-------|
| Coaches                 | 31,950  | Coaches Growth           | 0.3%  |
| Volunteers              | 72,820  | Volunteer Growth         | 2.6%  |
| Youth Leadership        | 1,567   | Youth Leadership Growth  | 8.1%  |
| Healthy Athletes Exams  | 16,602  |                          |       |
| UNIFIED SPORTS Athletes | 39,717  | Unified Athlete Growth   | 4.0%  |
| Unified Partners        | •       | Unified Partner Growth   |       |

## **EAST ASIA**

| Athletes               | 1,271,770 | Athlete Growth (2014-15) | 2.9%  |
|------------------------|-----------|--------------------------|-------|
| Coaches                | 77,978    | Coaches Growth           | 67.2% |
| Volunteers             | 74,138    | Volunteer Growth         | 1.8%  |
| Youth Leadership       | 1,553     | Youth Leadership Growth  | 93.4% |
| Healthy Athletes Exams | 11,105    |                          |       |
| UNIFIED SPORTS         |           |                          |       |
| Athletes               | 245,512   | Unified Athlete Growth   | 33.2% |
| Unified Partners       | 292,547   | Unified Partner Growth   | 17.1% |

## **ASIA PACIFIC**

| Athletes               | 1,505,425 | Athlete Growth (2014-15) | 7.4%   |
|------------------------|-----------|--------------------------|--------|
| Coaches                | 139,858   | Coaches Growth           | 7.4%   |
| Volunteers             | 130,857   | Volunteer Growth         | -4.1%  |
| Youth Leadership       | 5,083     | Youth Leadership Growth  | 64.2%  |
| Healthy Athletes Exams | 13,104    |                          |        |
| UNIFIED SPORTS         |           |                          |        |
| Athletes               | 167,948   | Unified Athlete Growth   | 130.4% |
| Unified Partners       | 182,126   | Unified Partner Growth   | 153.7% |

#### MIDDLE EAST NORTH AFRICA

| Athletes               | 139,001 | Athlete Growth (2014-15) | 4.0%  |
|------------------------|---------|--------------------------|-------|
| Coaches                | 5,977   | Coaches Growth           | 7.5%  |
| Volunteers             | 11,015  | Volunteer Growth         | 9.2%  |
| Youth Leadership       | 777     | Youth Leadership Growth  | 10.4% |
| Healthy Athletes Exams | 2,270   |                          |       |
|                        |         |                          |       |