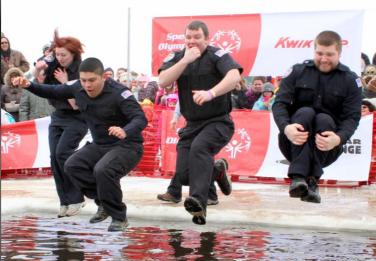

## **Law Enforcement Torch Run**

In 1986, a movement ignited among Wisconsin law enforcement to spread awareness of individuals with intellectual disabilities. Nearly 30 years later, that flame continues to burn bright. With the mission to raise funds for and awareness of Special Olympics, the Law Enforcement Torch Run<sup>®</sup> (LETR) for Special Olympics Wisconsin conducts year-round fundraising events including:

- Final Leg Run
- Polar Plunge<sup>®</sup>
- Run With The Cops community walk/run
- Tip-A-Cop® events
- · Cop on a Rooftop events
- Over the Edge rappel at Lambeau Field and Miller Park
- The World's Largest Truck Convoy<sup>®</sup>

In 2015, in partnership with Special Olympics Wisconsin, the Law Enforcement Torch Run held 113 fundraising events and generated \$1,905,256 for more than 10,000 athletes.

## **Polar Plunge**

- January March 2015
- 14 locations across Wisconsin
- \$1,794,125 gross revenue
- 7,553 Polar Plungers
- 111+ corporate, media and in-kind partners