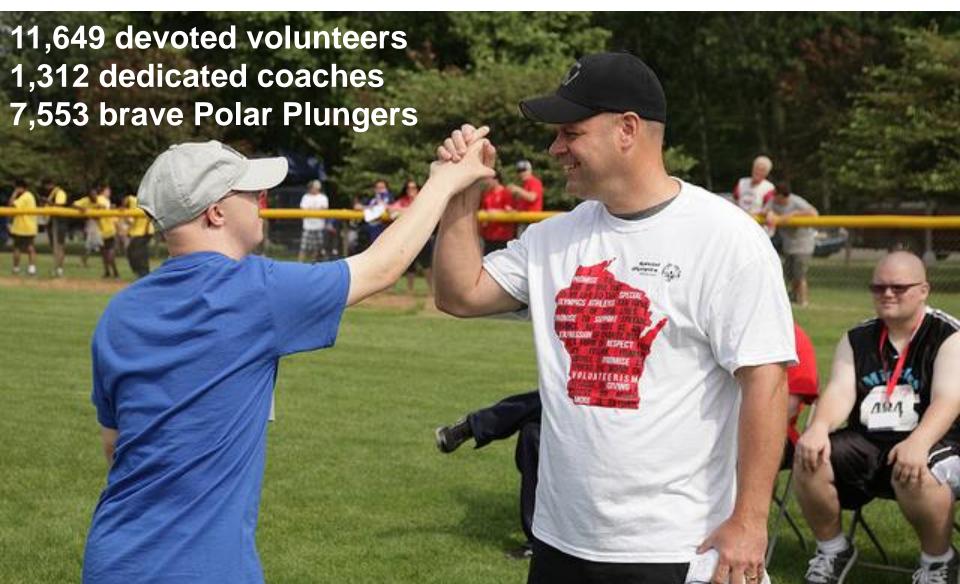

In 2015, in partnership with Special Olympics Wisconsin, the Law Enforcement Torch Run held 113 fundraising events and generated \$1,905,256 for more than 10,000 athletes.

## **Polar Plunge**

- January March 2015
- 14 locations across Wisconsin
- \$1,794,125 gross revenue
- 7,553 Polar Plungers
- 111+ corporate, media and in-kind partners