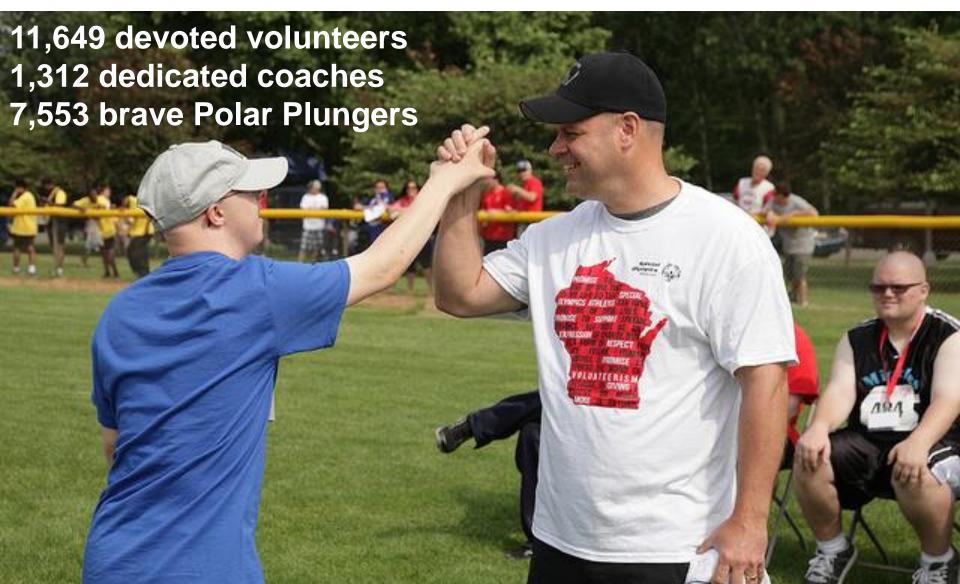

# **Law Enforcement Torch Run**

In 1986, a movement ignited among Wisconsin law enforcement to spread awareness of individuals with intellectual disabilities. Nearly 30 years later, that flame continues to burn bright. With the mission to raise funds for and awareness of Special Olympics, the Law Enforcement Torch Run<sup>®</sup> (LETR) for Special Olympics Wisconsin conducts year-round fundraising events including:

- Final Leg Run
- Polar Plunge<sup>®</sup>
- Run With The Cops community walk/run
- Tip-A-Cop® events
- · Cop on a Rooftop events
- Over the Edge rappel at Lambeau Field and Miller Park
- The World's Largest Truck Convoy<sup>®</sup>

In 2015, in partnership with Special Olympics Wisconsin, the Law Enforcement Torch Run held 113 fundraising events and generated \$1,905,256 for more than 10,000 athletes.