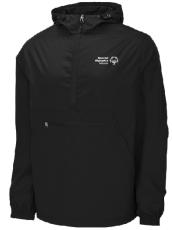

## **\$750** Backpack

Show that Polar Plunge pride year-round with this multi-pocket, multipurpose backpack! Stuff it with books or warm clothes for the day.

Keep the weather out with this classic half-zip jacket. Featuring a front zip pocket and the SOWI logo, it's great for all occasions!