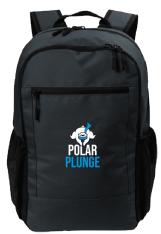

## **\$750** Backpack

Show that Polar Plunge pride year-round with this multi-pocket, multipurpose backpack! Stuff it with books or warm clothes for the day.

Keep the weather out with this classic half-zip jacket. Featuring a front zip pocket and the SOWI logo, it's great for all occasions!