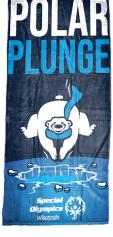

### **\$500** Beach Towel

Soft and absorbent, this large beach towel is perfect for that summer trip to the beach--or drying off after an icy dip at next year's Plunge!