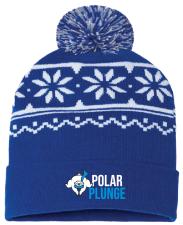

# **\$100** Long Sleeve Tee

This soft long-sleeve t-shirt is the true keepsake from your Polar Plunge--featuring an exclusive design for 2025!

Stay warm and cozy with this soft winter hat, featuring a tufted pom and iconic Polar Plunge logo on the cuff.