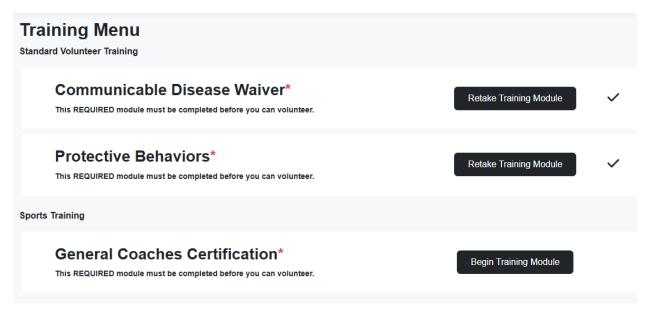

#### **Online Coach/Volunteer Orientation**

Click here to begin

l. You will be prompted to log into your account – enter your username, password and click Login:

m. Click Begin Training Module for each required item:

Begin Training Module

- n. Read the PowerPoint slide and select Click Here to Proceed
  - 1. Follow the prompts for each module: review the information, watch videos, answer questions and select Click Here to Proceed
  - 2. When you reach the end and pass the test, click Continue

# Congratulations! You passed the quiz! Try Again Continue

o. Click Begin Training Module on the next activity assigned to you

- p. Complete all training modules assigned to you
- q. After the trainings are completed, click on the Home option on the menu: